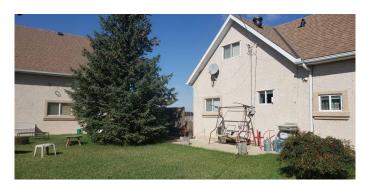

## \$565,000

4 Bedroom, 3.00 Bathroom, 2,158 sqft Residential on 0.28 Acres

NONE, Champion, Alberta

Welcome to the Village of Champion. This Home is amazing and ready to move into. Located on a 100'x120' corner Lot. There have been many upgrades in recent years. A pleasure to view. This 1.5 Storey features a cozy Living - Dining Room and a very functional Kitchen with plenty of Cupboard space and Appliances, plus the 4 pce. Bathroom and a Bedroom/Office on the mail level. A large Foyer off the side door has another - 2 pce. Bathroom. The Upper level features 3 Bedrooms and a 3 pce. Bath Room leading to the Primary Bedroom. The lower floor has a large Bedroom, Family Room and Utility Room. Central Air Conditioning keeps the Home cool on those hot Summer days. Upgraded Broadloom and new Laminate cover the floors throughout the Home. The Windows are double pain plus the internal walls are insulated for sound barrier. The exterior is finished with Acrylic Stucco and the Asphalt shingles were installed about 2 years ago. The huge heated 2 Storey (plus attic) Garage measures 26'x40' and features a (20'8"x24'6") Workshop/Hobby Room, a (18'4" x14') Games Room on the 2nd. floor plus a very spacious Storage area on the 3rd. floor. The grounds are landscaped and partially fenced. There is a circular driveway for easy access and extra parking. This property is a pleasure to show. Champion is located about 20 km south of Vulcan, between Calgary (140 km North) and Lethbridge (80 km South), Near "Little Bow" Provincial Park, "Lake McGregor" (famous for

### **Exterior**

Exterior Features Storage

Lot Description Back Lane, Corner Lot, Landscaped, See Remarks

Roof Asphalt Shingle

Construction Stucco, Wood Frame

Foundation Poured Concrete