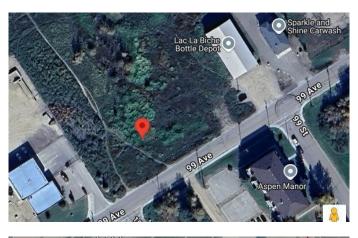

#### \$225,000

0 Bedroom, 0.00 Bathroom, Land on 0.38 Acres

Lac La Biche, Lac La Biche, Alberta

Unlock the potential of this versatile commercial vacant lot, perfectly situated in the thriving community of Lac la Biche County. This prime piece of real estate offers a unique opportunity for a variety of business ventures, making it an ideal investment for entrepreneurs and developers alike. This 0.38 acre lot has many permitted uses such as Child Care, Multi use, Retail, Storage, Animal care and office ... just to name a few. Need more land? Developer has multiple lots available. Call today for your personal viewing or additional information

#### **Community Information**

| Address     | 9814 99 Avenue      |
|-------------|---------------------|
| Subdivision | Lac La Biche        |
| City        | Lac La Biche        |
| County      | Lac La Biche County |
| Province    | Alberta             |
| Postal Code | T0A 2C0             |