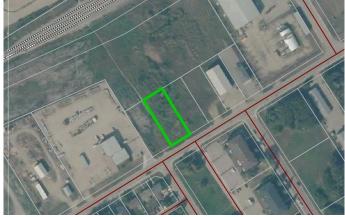

#### \$225,000

0 Bedroom, 0.00 Bathroom, Land on 0.38 Acres

Lac La Biche, Lac La Biche, Alberta

Unlock the potential of this versatile commercial vacant lot, perfectly situated in the thriving community of Lac la Biche County. This prime piece of real estate offers a unique opportunity for a variety of business ventures, making it an ideal investment for entrepreneurs and developers alike. This 0.38 acre lot has many permitted uses such as Child Care, Multi use, Retail, Storage, Animal care and office ... just to name a few. Need more land? Developer has multiple lots available. Call today for your personal viewing or additional information

#### **Community Information**

| Address     | 9814 99 Avenue      |
|-------------|---------------------|
| Subdivision | Lac La Biche        |
| City        | Lac La Biche        |
| County      | Lac La Biche County |
| Province    | Alberta             |
| Postal Code | T0A 2C0             |