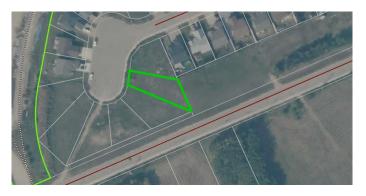

# \$56,000 - 9627 100 Avenue, Lac La Biche

MLS® #A2165484

#### \$56,000

0 Bedroom, 0.00 Bathroom, Land on 0.19 Acres

Lac La Biche, Lac La Biche, Alberta

Looking for the perfect place to call home? Dreaming of building your perfect home? Crescent Heights offers 7000sqft lots, municipal services and is walking distance to parks, recreation, shopping and schools!

## **Community Information**

| Address     | 9627 100 Avenue     |
|-------------|---------------------|
| Subdivision | Lac La Biche        |
| City        | Lac La Biche        |
| County      | Lac La Biche County |
| Province    | Alberta             |
| Postal Code | T0A 2C0             |