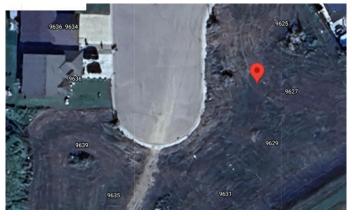

# \$56,000 - 9627 100 Avenue, Lac La Biche

MLS® #A2165484

#### \$56,000

0 Bedroom, 0.00 Bathroom, Land on 0.19 Acres

Lac La Biche, Lac La Biche, Alberta

Looking for the perfect place to call home? Dreaming of building your perfect home? Crescent Heights offers 7000sqft lots, municipal services and is walking distance to parks, recreation, shopping and schools!

## **Community Information**

| Address     | 9627 100 Avenue     |
|-------------|---------------------|
| Subdivision | Lac La Biche        |
| City        | Lac La Biche        |
| County      | Lac La Biche County |
| Province    | Alberta             |
| Postal Code | T0A 2C0             |