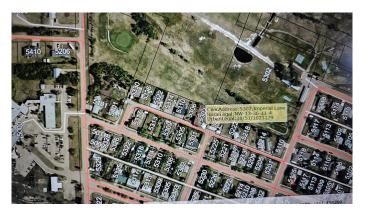

# \$35,000 - 5302 Imperial Lane, Coronation

MLS® #A2165463

## **Community Information**

| Address     | 5302 Imperial Lane           |
|-------------|------------------------------|
| Subdivision | NONE                         |
| City        | Coronation                   |
| County      | Paintearth No. 18, County of |
| Province    | Alberta                      |
| Postal Code | T0C1C0                       |

### Exterior

Lot Description No Neighbours Behind, On Golf Course