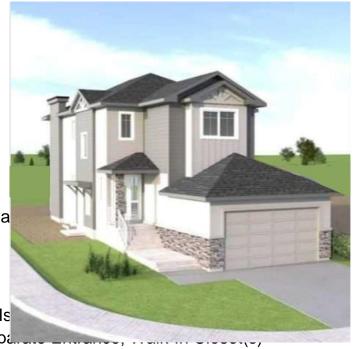

### \$749,900

5 Bedroom, 5.00 Bathroom, 1,925 sqft Residential on 0.10 Acres

Lakewood Meadows, Strathmore, Alberta

This elegant two-story home WITH LEGAL BASEMENT SUITE and separate side entrance, is designed to offer both comfort and versatility. Situated on a generous corner lot that provides added space and privacy with no neighbors beside or behind. The main floor features a thoughtfully planned layout that seamlessly blends functionality with style. Upon entry, you will love the open to below feature as you walk to a dedicated office space, perfect for remote work or as a quiet study area( could also be used as a bedroom). Adjacent to the office is a full bathroom, adding convenience for guests and family members. The main living areas are designed for ease of flow, making them ideal for both entertaining and everyday living. Kitchen, dining room and living room all flow together and feature a large walk-in pantry, plenty of counters and cupboards, extended islands and large windows, The upper level of the home is designed with family needs in mind. It includes three well-appointed bedrooms, each offering ample space and comfort. The primary serves as a private retreat with ensuite and walk-in closet, while the additional bedrooms are versatile enough to accommodate various needs. A dedicated bonus room provides extra space for recreation or relaxation, enhancing the home's livability. Additionally, a conveniently located laundry room on this floor adds to the home's practicality, making household chores more manageable. One of the best features of this property is the legal,

two bedroom basement suite. This separate living area offers a range of possibilities, from providing independent living space for extended family members to serving as a potential rental unit. It includes its own entrance, ensuring privacy and autonomy while maintaining seamless integration with the main house. The home also includes a double garage. The corner lot adds to the property's appeal, offering a spacious outdoor area and enhancing the overall sense of privacy and openness. In summary, this two-story home combines stylish design with practical features, including a legal basement suite, a main floor office and full bath, three bedrooms plus a bonus room upstairs, and a double garage. Strathmore is a vibrant town with all the amenities of the big city without the congestion.