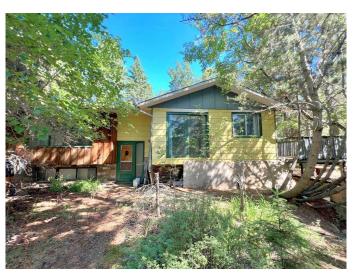

# \$400,000

4 Bedroom, 2.00 Bathroom, 1,236 sqft Residential on 15.32 Acres

NONE, Athabasca, Alberta

15.32 acres within Town limits! Current use is residential, with rezoning would be an excellent location for commercial/industrial use with Highway 2 exposure. Home was built in 1973 with 4 bedrooms and 2 bathrooms. Walk-out basement has a large hobby room, bedroom and unfinished flex space open to your imagination. Acreage is mostly heavily treed and hilly with a private clearing stretching along the east side. Second approach off the highway at the south west end. This property offers unlimited possibilities.

#### **Essential Information**

MLS® # A2165376 Price \$400,000

Bedrooms 4

Bathrooms 2.00

Full Baths 1

Half Baths 1

Square Footage 1,236 Acres 15.32 Year Built 1973

Type Residential Sub-Type Detached

#### **Exterior**

Exterior Features Private Yard Lot Description Many Trees

Roof Asphalt Shingle, Metal

Construction Wood Frame

Foundation Poured Concrete