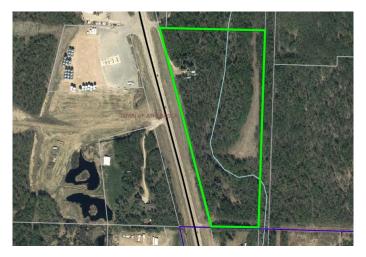

# \$400,000

4 Bedroom, 2.00 Bathroom, 1,236 sqft Residential on 15.32 Acres

NONE, Athabasca, Alberta

15.32 acres within Town limits! Current use is residential, with rezoning would be an excellent location for commercial/industrial use with Highway 2 exposure. Home was built in 1973 with 4 bedrooms and 2 bathrooms. Walk-out basement has a large hobby room, bedroom and unfinished flex space open to your imagination. Acreage is mostly heavily treed and hilly with a private clearing stretching along the east side. Second approach off the highway at the south west end. This property offers unlimited possibilities.

#### **Essential Information**

MLS® # A2165376 Price \$400,000

Bedrooms 4

Bathrooms 2.00

Full Baths 1

Half Baths 1

Square Footage 1,236 Acres 15.32 Year Built 1973

Type Residential Sub-Type Detached

# **Additional Information**

Date Listed September 11th, 2024

Days on Market 305 Zoning UR