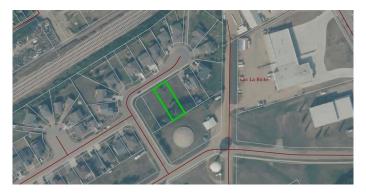

### \$85,000

0 Bedroom, 0.00 Bathroom, Land on 0.21 Acres

Lac La Biche, Lac La Biche, Alberta

Discover the perfect canvas for your dream home on this spacious 9000 sqft residential lot located in the heart of Lac la Biche. The Crescent Heights neighborhood offers quiet cul-de-sac living, municipal services and is walking distance to parks, hospital and Portage College.

## **Community Information**

Address 9517 100 Avenue

Subdivision Lac La Biche
City Lac La Biche

County Lac La Biche County

Province Alberta
Postal Code T0A 2C0