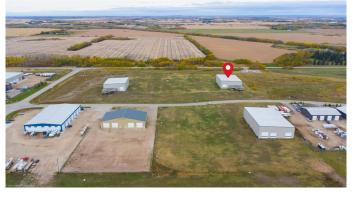

#### \$1,775,000

0 Bedroom, 0.00 Bathroom, Commercial on 5.91 Acres

Hill Industrial, Lloydminster, Alberta

13,100 sq.ft. shop area and 3650 sq.ft. office area 16,750 sq.ft. on 5.91 acres in Hill 7 subdivision, 10 ton crane ready. Great access in all directions. Building is sold as is.

## **Community Information**

| Address     | 6710 & 6804 66 Street |
|-------------|-----------------------|
| Subdivision | Hill Industrial       |
| City        | Lloydminster          |
| County      | Lloydminster          |
| Province    | Alberta               |
| Postal Code | T9V3R7                |
|             |                       |