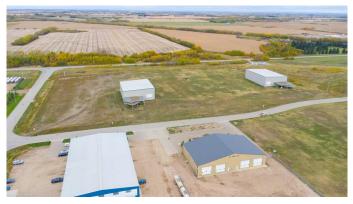

#### \$1,775,000

0 Bedroom, 0.00 Bathroom, Commercial on 5.91 Acres

Hill Industrial, Lloydminster, Alberta

13,100 sq.ft. shop area and 3650 sq.ft. office area 16,750 sq.ft. on 5.91 acres in Hill 7 subdivision, 10 ton crane ready. Great access in all directions. Building is sold as is.

## **Community Information**

| Address     | 6710 & 6804 66 Street |
|-------------|-----------------------|
| Subdivision | Hill Industrial       |
| City        | Lloydminster          |
| County      | Lloydminster          |
| Province    | Alberta               |
| Postal Code | T9V3R7                |
|             |                       |