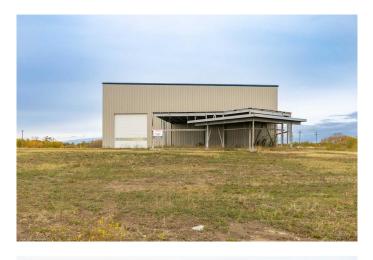

#### \$1,775,000

0 Bedroom, 0.00 Bathroom, Commercial on 5.91 Acres

Hill Industrial, Lloydminster, Alberta

13,100 sq.ft. shop area and 3650 sq.ft. office area 16,750 sq.ft. on 5.91 acres in Hill 7 subdivision, 10 ton crane ready. Great access in all directions. Building is sold as is.

#### Exterior

Construction Metal Frame