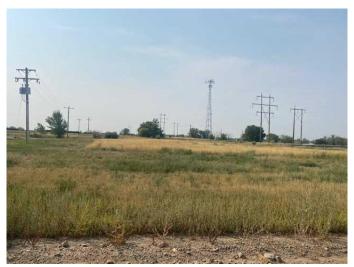

## \$312,500

0 Bedroom, 0.00 Bathroom, Land on 2.11 Acres

South Industrial, Brooks, Alberta

Prime Commercial Lot - 2.11 acres located in the South Industrial Park of Brooks, AB. The land has been levelled, is serviced & ready to build on. Zoned I-H (Industrial Heavy) adjacent lot with shop on it For Sale - MLS A2158055