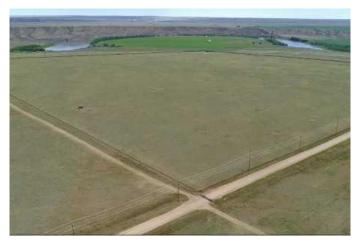

### \$800,000

0 Bedroom, 0.00 Bathroom, Agri-Business on 160.00 Acres

Northeast Crescent Heights, Medicine Hat, Alberta

ESTATE SALE!!! DEVELOPMENT
OPPORTUNITY!! 160 acres+- of prairie grass
annexed by the City of Medicine Hat. Has
some gas revenue, please call for more
information