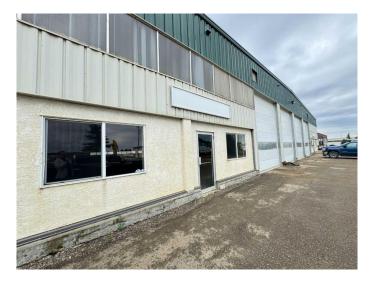

### \$10

0 Bedroom, 0.00 Bathroom, Commercial on 2.61 Acres

Blindman Industrial Park, Rural Red Deer County, Alberta

This 12.500 SQ FT STAND ALONE SHOP w/ 2 offices, common area, 3 baths, NEWLY RENOVATED (approximately 1,000 sq ft) and developed in the north-west corner, allowing for over featuring 2.61 ACRES of FENCED, COMPACTED GRAVEL YARD! Gravelled front drive for customer/ employee parking, NEW LED SHOP LIGHTS, New office flooring, fresh paint, SEALED FLOOR with separate shop & sewer sumps, Located in the NEW **BLINDMAN INDUSTRIAL AREA- Featuring** 125'x100' long building with 4-14'x16'h DRIVE-THRU BAYS at the front, 6-14'X16'H bay doors at the back, TEN bay doors in total. Operations costs of \$3.69/PSF operating cost puts the total monthly asking price for this bay at \$14,260.42/month. Decent drive-around access provided by drive-thru gate on east side of the property. Visit REALTORS® website for more details on this great stand-alone shop in Red Deer County. BSI ZONED, lots of flexibility to operate your business from this space.

## **Exterior**

Roof Metal

Construction Metal Frame

Foundation Poured Concrete