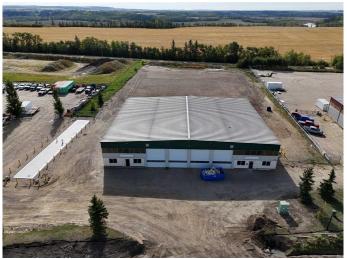

### \$10

0 Bedroom, 0.00 Bathroom, Commercial on 2.61 Acres

Blindman Industrial Park, Rural Red Deer County, Alberta

This 12.500 SQ FT STAND ALONE SHOP w/ 2 offices, common area, 3 baths, NEWLY RENOVATED (approximately 1,000 sq ft) and developed in the north-west corner, allowing for over featuring 2.61 ACRES of FENCED, COMPACTED GRAVEL YARD! Gravelled front drive for customer/ employee parking, NEW LED SHOP LIGHTS, New office flooring, fresh paint, SEALED FLOOR with separate shop & sewer sumps, Located in the NEW **BLINDMAN INDUSTRIAL AREA- Featuring** 125'x100' long building with 4-14'x16'h DRIVE-THRU BAYS at the front, 6-14'X16'H bay doors at the back, TEN bay doors in total. Operations costs of \$3.69/PSF operating cost puts the total monthly asking price for this bay at \$14,260.42/month. Decent drive-around access provided by drive-thru gate on east side of the property. Visit REALTORS® website for more details on this great stand-alone shop in Red Deer County. BSI ZONED, lots of flexibility to operate your business from this space.

Built in 2000

## **Exterior**

Roof Metal

Construction Metal Frame

Foundation Poured Concrete