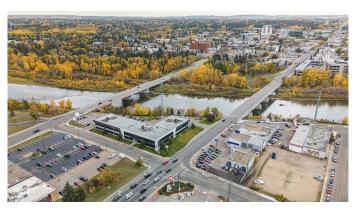

#### \$20

0 Bedroom, 0.00 Bathroom, Commercial on 0.00 Acres

Riverside Light Industrial Park, Red Deer, Alberta

Premium Two-Story Office Plaza for Lease – Unmatched Visibility on Gaetz Avenue

Position your business in one of Red Deer's most high-profile locations! This newly renovated two-storey office plaza is situated between the northbound and southbound lanes of Gaetz Avenue, offering incredible exposure to heavy automotive traffic. Overlooking the Red Deer River, this plaza is the perfect professional setting for businesses that demand both style and visibility.

# Key Features:

Turnkey options available for immediate setup Reserved parking available and included in your lease

Elegant, modern interiors designed for a professional business atmosphere Ideal exposure on one of Red Deer's busiest roads with high daily traffic flow Scenic views of the Red Deer River, adding a touch of prestige to your office environment Easy client access and ample parking for staff and visitors