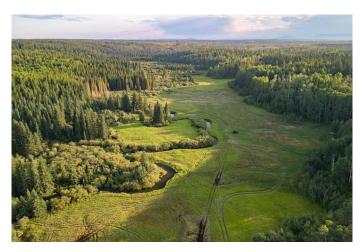

#### \$10,000,000

0 Bedroom, 0.00 Bathroom, Land on 790.54 Acres

NONE, Rural Clearwater County, Alberta

Welcome to Limpkin Flatsâ€"a once-in-a-generation opportunity to own 800 acres of untouched natural beauty near Caroline, Alberta. Surrounded by crown land, this remarkable property is graced by the Raven River, renowned for its abundant brown trout, flowing right through the heart of the land. It's a haven for fishing enthusiasts and those seeking a serene retreat. At the center of the property is a quaint, basic cabinâ€"a cozy escape for unwinding and reconnecting with nature. Nearby, a private sauna adds a touch of luxury, perfect for relaxing after a day spent exploring or fishing the river. The landscape is incredibly diverse, featuring four lush pastures, natural springs, and mature trees, making it ideal for grazing, hunting, fishing, horseback riding, or simply enjoying as a secluded sanctuary. As Mark Twain once said, "Buy land, they're not making it anymore." Limpkin Flats is more than just a piece of landâ€"it's a legacy waiting to be passed down to the next generation. Located just an hour from Calgary and two hours from Edmonton, this is your chance to embrace the opportunity to create a family heritage where memories are made and cherished for years to come. Own a slice of Alberta's untouched wilderness and enjoy a truly unique lifestyle, surrounded by natural beauty and tranquility.

#### Exterior

| Lot Description | Creek/River/Stream/Pond, Farm, Meadow, Many Trees, Native Plants, |
|-----------------|-------------------------------------------------------------------|
|                 | Pasture, See Remarks, Waterfront                                  |