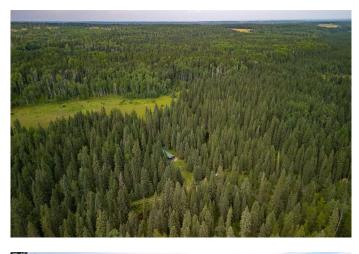

#### \$10,000,000

0 Bedroom, 0.00 Bathroom, Land on 790.54 Acres

NONE, Rural Clearwater County, Alberta

Welcome to Limpkin Flatsâ€"a once-in-a-generation opportunity to own 800 acres of untouched natural beauty near Caroline, Alberta. Surrounded by crown land, this remarkable property is graced by the Raven River, renowned for its abundant brown trout, flowing right through the heart of the land. It's a haven for fishing enthusiasts and those seeking a serene retreat. At the center of the property is a quaint, basic cabinâ€"a cozy escape for unwinding and reconnecting with nature. Nearby, a private sauna adds a touch of luxury, perfect for relaxing after a day spent exploring or fishing the river. The landscape is incredibly diverse, featuring four lush pastures, natural springs, and mature trees, making it ideal for grazing, hunting, fishing, horseback riding, or simply enjoying as a secluded sanctuary. As Mark Twain once said, "Buy land, they're not making it anymore." Limpkin Flats is more than just a piece of landâ€"it's a legacy waiting to be passed down to the next generation. Located just an hour from Calgary and two hours from Edmonton, this is your chance to embrace the opportunity to create a family heritage where memories are made and cherished for years to come. Own a slice of Alberta's untouched wilderness and enjoy a truly unique lifestyle, surrounded by natural beauty and tranquility.

#### Exterior

| Lot Description | Creek/River/Stream/Pond, Farm, Meadow, Many Trees, Native Plants, |
|-----------------|-------------------------------------------------------------------|
|                 | Pasture, See Remarks, Waterfront                                  |