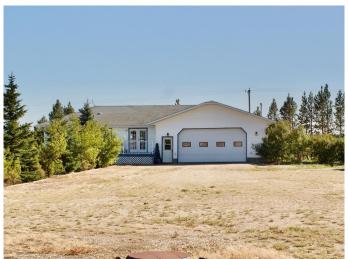

## \$750,000

2 Bedroom, 2.00 Bathroom, 819 sqft Residential on 3.00 Acres

Dimsdale Industrial Park, Dimsdale, Alberta

Dimsdale CM-Country Industrial zoning! 3 fenced-acres ready for business. 40'X70' heated shop with concrete floor, ideal 2 1/2" drain slope into central pit. 2-piece shop bathroom as well. Adjacent 27'X27' detached garage also concrete floor with power. Bungalow across the yard has a great yard. This truly is an ideal work and reside location. One bed up, main bath and laundry room. Kitchen and dining space open to living room. Open basement has bedroom and full bath plus open family room space. Attached heated 26'X32' double garage. House ready for shingles. Check the virtual tour to wander the big shop and the garages plus the home.

#### **Amenities**

Parking Additional Parking, Double Garage Attached, Garage Faces Front,

Heated Garage, Other, See Remarks

#### Additional Information

Date Listed September 1st, 2024

Days on Market 238 Zoning CM