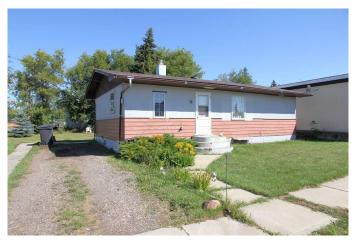

# \$149,900

2 Bedroom, 1.00 Bathroom, 792 sqft Residential on 0.12 Acres

NONE, Marshall, Saskatchewan

Affordable bungalow in Marshall SK. This 2 bedroom plus a den home sits on three lots just off main street. Newer furnace, hot water heater and some flooring. All appliances, 2 garden sheds (one can be a small workshop), and a large yard complete this package. Marshall offers K-9 schools, with some small town conveniences, and just a short commute to Lloydminster for work or daily activities.

#### **Essential Information**

MLS® # A2161376 Price \$149,900

Bedrooms 2
Bathrooms 1.00
Full Baths 1

Square Footage 792
Acres 0.12
Year Built 1952

Type Residential
Sub-Type Detached
Style Bungalow
Status Active