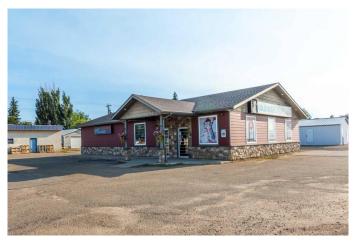

# \$1,120,000 - 5922 50 Avenue, Stettler

MLS® #A2161251

\$1,120,000

0 Bedroom, 0.00 Bathroom, Commercial on 0.00 Acres

Central, Stettler, Alberta

This is an awesome business opportunity for investors or entrepreneurs, right in the bustling town of Stettler, AB. This successful liquor store is complete with the building on a 100' X 150' lot, so you don't have to rent. The building was constructed in 2014, and you won't find a much better location. Situated right on the busy hiway 12, this lot has high exposure, both to local traffic and people just passing through. There is a large store front, with bright overhead lighting and durable flooring. The shelving is included and the custom-built wine shelving is a brilliant addition. The front desk is L-shaped and has plenty of display space on the counter and cabinets underneath. The walk-in cooler measures 23' x 20' There is an office directly behind the front desk, which also has a long work surface and cabinets. The back storage room has space for shelving and pallets. The washroom and mechanical room are accessed here as well as a door into the cooler making restocking easy. There are double doors opening up to the back of the lot for incoming shipments. There is also a security system, cash register, and everything you need to carry on with business. The exterior is attractive with a covered entry, rock along the bottom, and a sidewalk along the front. There is plenty of paved parking and there are access points off of hiway 12 and 60th street. There is a 14' x 32' garage for storage and there is a spot for a dumpster (fenced in on 3 sides). This business has been successful for

many years and has a consistent customer base.

#### Built in 2014