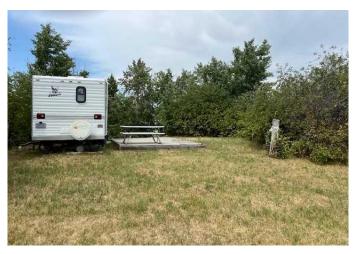

# \$149,000

0 Bedroom, 0.00 Bathroom, Land on 0.19 Acres

Buffalo Sands, Rural Stettler No. 6, County of, Alberta

Lovely lake lot across from lakefront just off the pavement at BUFFALO SANDS. The playground is next door so you can watch the children or grandchildren play while you are enjoying a cool drink on your deck. This lot is surrounded by trees on both sides. The water, sewer and power are all installed for your convenience. The soil is quite sandy and allows for good drainage. Community activities happen all year round. Boating, kayaking, ice fishing, snowmobiling, ice skating - you name it.

# **Amenities**

Amenities Beach Access, Other, Playground

Utilities Electricity Available, Sewer Available, Water Available

Waterfront See Remarks, Beach Access, Lake

**Exterior** 

Lot Description Backs on to Park/Green Space, Irregular Lot, Native Plants, See