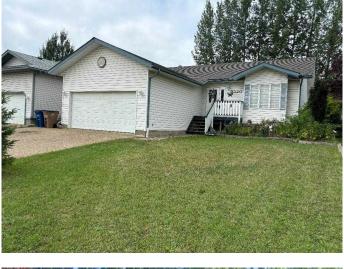

## \$379,000

6 Bedroom, 3.00 Bathroom, 1,370 sqft Residential on 0.16 Acres

Lac La Biche, Lac La Biche, Alberta

Beautiful home situated in the Dumasfield area in Lac la Biche, AB. Home boasts 6 bedrooms (3 on main floor, 3 in basement) and 3 bathrooms. Very large kitchen, with a spacious island. Patio doors off of kitchen onto back deck area. Fully developed basement, with new windows. Large storage room in the basement and an additional cold storage room. There is a spacious back yard with a deck, storage shed and fire pit area. This is home with ample rooms to do with as you wish!!! This residence is close to the hospital, schools, shopping, Portage College, the community recreation center, playgrounds and much much more!!

#### **Essential Information**

MLS® # A2160646 Price \$379,000

Bedrooms 6

Bathrooms 3.00

Full Baths 2

Half Baths 1

Square Footage 1,370

Acres 0.16

#### **Exterior**

Exterior Features Private Yard, Storage, Fire Pit

Lot Description Back Yard, Cleared, Front Yard, Lawn, Landscaped, Back Lane, City Lot

Roof Asphalt Shingle

Construction Vinyl Siding, Wood Frame