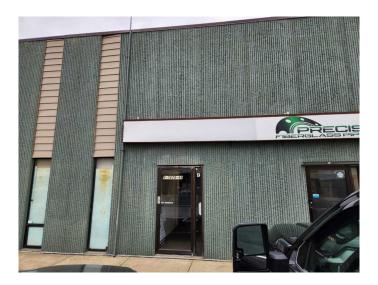

# \$9 - 9, 7628 49 Avenue, Red Deer

MLS® #A2160636

### \$9

0 Bedroom, 0.00 Bathroom, Commercial on 1.00 Acres

Northlands Industrial Park, Red Deer, Alberta

Warehouse bay located in Northland Industrial Park, multi Tenant Building. 2816 Square feet 32 feet wide x 88 Feet Depth, tilt up pre cast concrete building. Cinder Crete block demising walls. Warehouse- Overhead door 12w x 14h, man door, floor sump, upgraded LED warehouse lighting, two overhead forced air heaters. open mezzanine. New office area and mezzanine; one office, one open reception/ display or work station area, two washrooms, new high efficient office furnace., new 40 Gallon Hot water heater. this unit is ready to go with a quick possession. Additional rents for 2025 estimated at \$4.00 psf per year; Tenant will have their own electricity and gas meter, water and sewer is common. Small fenced compound on west side may be available for extra monthly fee (confirm if important)