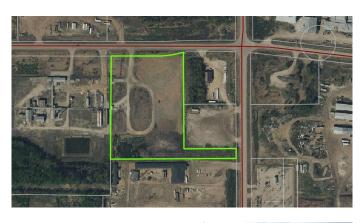

#### \$699,000

0 Bedroom, 0.00 Bathroom, Land on 8.35 Acres

NONE, Rural Lesser Slave River No. 124, M.D. of, Alberta

Prime industrial location in the heart of Mitsue Industrial Park!! 8.35 acres zoned heavy industrial with landscaped roads throughout the property. Close to all the Lumber, Veneer and Pulp mills. 2 access roads: one from the paved West Mitsue Industrial Road and a back access to the East Mitsue road. Great opportunity for any business involved in the Forestry, Transportation or Oil/Gas sector. So many opportunities for your business development!! Seller will also consider a term lease for the property.

## **Essential Information**

| MLS® #    | A2160469        |
|-----------|-----------------|
| Price     | \$699,000       |
| Bathrooms | 0.00            |
| Acres     | 8.35            |
| Туре      | Land            |
| Sub-Type  | Industrial Land |
| Status    | Active          |
|           |                 |

#### **Community Information**

| Address     | Lot 7 West Mitsue Industrial Road         |
|-------------|-------------------------------------------|
| Subdivision | NONE                                      |
| City        | Rural Lesser Slave River No. 124, M.D. of |
| County      | Lesser Slave River No. 124, M.D. of       |

## **Additional Information**

| Date Listed    | August 23rd, 2024 |
|----------------|-------------------|
| Days on Market | 336               |
| Zoning         | Heavy Industrial  |