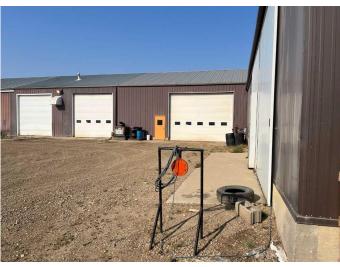

#### \$497,400

0 Bedroom, 0.00 Bathroom, Commercial on 1.43 Acres

NONE, Rural Newell, County of, Alberta

Industrial property in prime location just North of Brooks and the TransCanada Highway. The property is on 1.43 acres with a fenced yard, offices, shop and mezzanine. The shop area is 11.700 sqft. with 3 overhead doors and 1 sliding door. Office area includes a reception area, 3 offices, storage room washroom and central air conditioning. Mezzanine level includes a boardroom, staff lunch room, washroom and office. The building is located minutes from Highway 1.