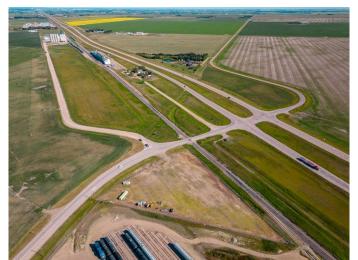

### \$395,000

0 Bedroom, 0.00 Bathroom, Land on 3.77 Acres

NONE, Rural Lethbridge County, Alberta

3.77 acres bordering Hwy 4 & 845. High traffic count and good visibility for your business. Fully fenced with security gate, gravel lot, perimeter lighting, 200 amp service, 1000 gallon water tank, septic system.