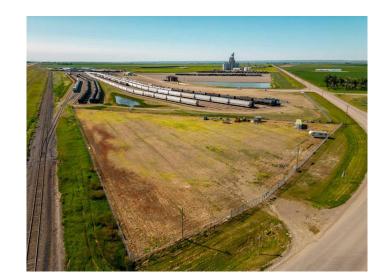

### \$395,000

0 Bedroom, 0.00 Bathroom, Land on 3.77 Acres

NONE, Rural Lethbridge County, Alberta

3.77 acres bordering Hwy 4 & 845. High traffic count and good visibility for your business. Fully fenced with security gate, gravel lot, perimeter lighting, 200 amp service, 1000 gallon water tank, septic system.