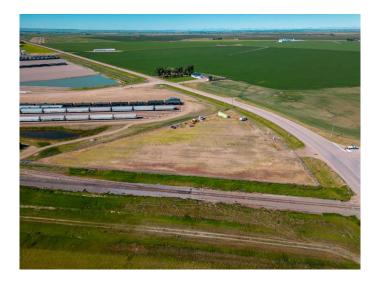

### \$395,000

0 Bedroom, 0.00 Bathroom, Land on 3.77 Acres

NONE, Rural Lethbridge County, Alberta

3.77 acres bordering Hwy 4 & 845. High traffic count and good visibility for your business. Fully fenced with security gate, gravel lot, perimeter lighting, 200 amp service, 1000 gallon water tank, septic system.