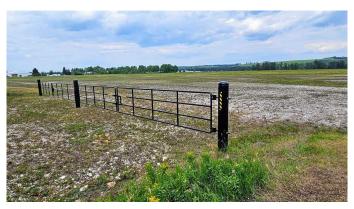

### \$899,900

0 Bedroom, 0.00 Bathroom, Land on 15.00 Acres

NONE, Sundre, Alberta

Have you been searching for the perfect bare land that's zoned LIGHT INDUSTRIAL BUSINESS PARK DISTRIC (I-3) for your new business that has FANTASTIC EXPOSURE on a MAIN HIGHWAY? HERE IT IS!!! Located on the WEST end of the TOWN OF SUNDRE. You won't find a better location than this! Right off pavement & close to the corner of Highway 27 & Highway 22. Easy access onto the property for even the BIGGEST of TRUCKS, TRAILERS, SEMI'S and CARS. The land is 15 ACRES! The land has been stripped & READY FOR BUILDING, has fencing on 3 sides, and a complete Berm surrounding the entire property (to Town of Sundre Specifications). It even has a VIEW! Located in between two Mountain View Industrial Parks (Willow Hill Industrial Park & West Sundre Industrial Park). A couple minutes drive to the Sundre Airport. Possibilities for use include but are not limited to (Permitted Uses): Possible Sub-Division, **Great Trucking Company Location plus** Storage Yard, Accessory Building, Brewpub, Minor Eating & Drinking Establishments, Commercial Schools, Limited Contractor Services, Custom Manufacturing, Household Repair Services, General Industrial Uses (Minor Impact), General Government Services, Retail Government Services, Professional Offices and Office Support Services, Public Parks, Veterinary Services (Minor). PSSST one other possible use could also be a MICRO-BREWERY (Craft Brewery) or MICRO-DISTILLERY! So much POTENTIAL &

#### **Exterior**

Lot Description Level, Near Golf Course, Open Lot, Rectangular Lot, Views

#### **Additional Information**

Date Listed August 23rd, 2024

Days on Market 336 Zoning I-3