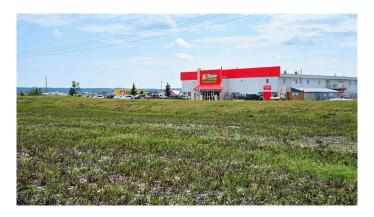

### \$899,900

0 Bedroom, 0.00 Bathroom, Land on 15.00 Acres

NONE, Sundre, Alberta

Have you been searching for the perfect bare land that's zoned LIGHT INDUSTRIAL BUSINESS PARK DISTRIC (I-3) for your new business that has FANTASTIC EXPOSURE on a MAIN HIGHWAY? HERE IT IS!!! Located on the WEST end of the TOWN OF SUNDRE. You won't find a better location than this! Right off pavement & close to the corner of Highway 27 & Highway 22. Easy access onto the property for even the BIGGEST of TRUCKS, TRAILERS, SEMI'S and CARS. The land is 15 ACRES! The land has been stripped & READY FOR BUILDING, has fencing on 3 sides, and a complete Berm surrounding the entire property (to Town of Sundre Specifications). It even has a VIEW! Located in between two Mountain View Industrial Parks (Willow Hill Industrial Park & West Sundre Industrial Park). A couple minutes drive to the Sundre Airport. Possibilities for use include but are not limited to (Permitted Uses): Possible Sub-Division, **Great Trucking Company Location plus** Storage Yard, Accessory Building, Brewpub, Minor Eating & Drinking Establishments, Commercial Schools, Limited Contractor Services, Custom Manufacturing, Household Repair Services, General Industrial Uses (Minor Impact), General Government Services, Retail Government Services, Professional Offices and Office Support Services, Public Parks, Veterinary Services (Minor). PSSST one other possible use could also be a MICRO-BREWERY (Craft Brewery) or MICRO-DISTILLERY! So much POTENTIAL &