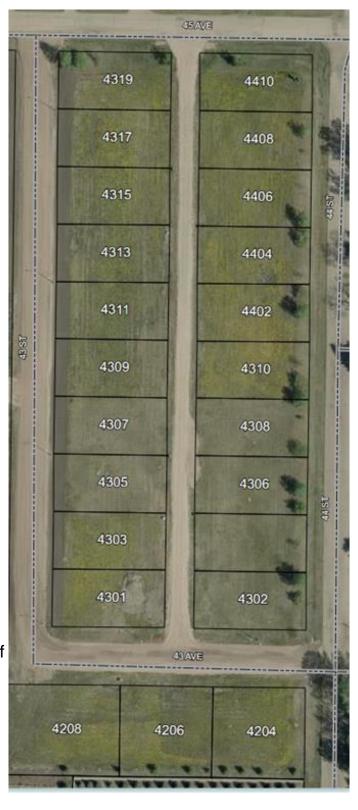

## \$19,900

0 Bedroom, 0.00 Bathroom, Land on 0.19 Acres

NONE, Castor, Alberta

Bare land in the new subdivision on the south part of Castor, 15 lots listed by Sutton Landmark Realty, all are approximately 65x128 ft. Negotiable time line to build.

## **Community Information**

Address 4310 44 Street

Subdivision NONE City Castor

County Paintearth No. 18, County of

Province Alberta
Postal Code T0C0X0