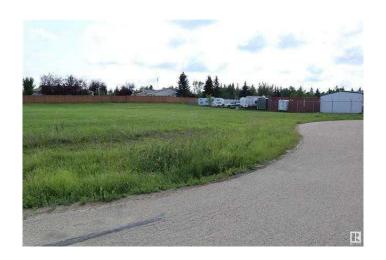

#### \$134,900

0 Bedroom, 0.00 Bathroom, Land on 0.72 Acres

NONE, Village at Pigeon Lake, Alberta

0.72 Acre lot zoned Urban Commercial at Pigeon Lake Village! Services available at the property line. Ready for Development in a very popular growing community. This is very close to Pigeon Lake with a number of Golf Courses, Restaurants, and Shops in the area.