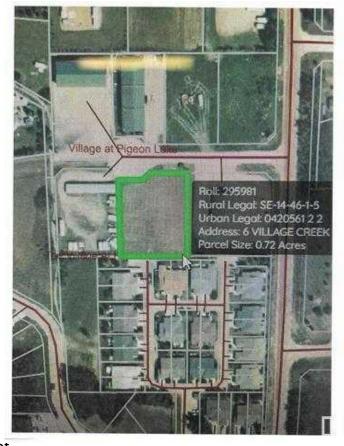

#### \$134,900

0 Bedroom, 0.00 Bathroom, Land on 0.72 Acres

NONE, Village at Pigeon Lake, Alberta

0.72 Acre lot zoned Urban Commercial at Pigeon Lake Village! Services available at the property line. Ready for Development in a very popular growing community. This is very close to Pigeon Lake with a number of Golf Courses, Restaurants, and Shops in the area.

### **Community Information**

Address 6 Village Creek Close

Subdivision NONE

City Village at Pigeon Lake

County Wetaskiwin No. 10, County of

Province Alberta
Postal Code T0C 2V0