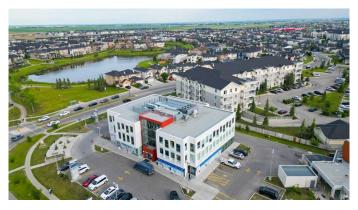

### \$22

0 Bedroom, 0.00 Bathroom, Commercial on 5.27 Acres

Taradale, Calgary, Alberta

Not to miss opportunity! If you have been looking for a commercial space in established area, then your search ends here. Bringing you retail and office space in a busy northeast Taradale 80 Ave Plaza, offering unparalleled visibility and high traffic. Ideal for a variety of businesses including Medical Clinics, Medical Specialty Clinics, Vet Clinics, Labs, Radiology, Offices, Retail Stores, or other Professional Services (Law Office, Real Estate. Accountant, Mortgage Professionals etc.). This unit presents a fantastic opportunity to establish a strong presence in a thriving community. Benefit from the convenience of ample parking, excellent accessibility, and a competitive lease rate. Don't miss out on this prime location to grow your business.

#### **Essential Information**

MLS® # A2158890

Price \$22
Bathrooms 0.00
Acres 5.27
Year Built 2018

Type Commercial Sub-Type Mixed Use

Status Active

## **Community Information**

Address 330, 7171 80 Avenue Ne

Alberta

Subdivision Taradale
City Calgary
County Calgary

Postal Code T3J0P6

Date Listed August 19th, 2024

Days on Market 301

**Additional Information** 