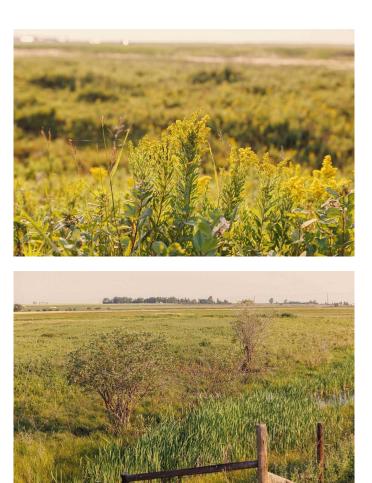

#### \$515,000

0 Bedroom, 0.00 Bathroom, Land on 34.49 Acres

NONE, Rural Rocky View County, Alberta

McKay Lands features a variety of acreages near Kathyrn, Alberta, ranging from 4.5 acres to an impressive 95 acres. Thoughtfully subdivided based on deep knowledge and love for the land, each parcel tells its own story and offers a wealth of untapped possibilities. Country living with added perks. Country residential acreage. Paved road access. Mountain views. Located minutes from the Town of Kathyrn, McKay Lands delivers all the perks of country living with convenient access to big city amenities. Conveniently Close Yet Blissfully Far. 2 minutes to Keoma community hall. 2 minutes to Keoma baseball field. 5 minutes to Kathyrn K-8 school. 10 minutes to Irricana. 20 minutes to Cross Iron Mills Mall. 25 minutes to Airdrie. 30 minutes to the Calgary Airport. 45 minutes to downtown Calgary.