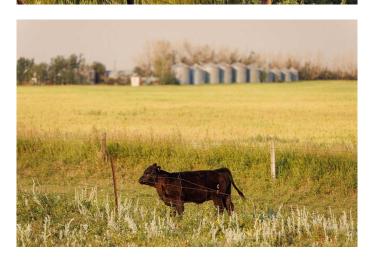

#### \$515,000

0 Bedroom, 0.00 Bathroom, Land on 34.49 Acres

NONE, Rural Rocky View County, Alberta

McKay Lands features a variety of acreages near Kathyrn, Alberta, ranging from 4.5 acres to an impressive 95 acres. Thoughtfully subdivided based on deep knowledge and love for the land, each parcel tells its own story and offers a wealth of untapped possibilities. Country living with added perks. Country residential acreage. Paved road access. Mountain views. Located minutes from the Town of Kathyrn, McKay Lands delivers all the perks of country living with convenient access to big city amenities. Conveniently Close Yet Blissfully Far. 2 minutes to Keoma community hall. 2 minutes to Keoma baseball field. 5 minutes to Kathyrn K-8 school. 10 minutes to Irricana. 20 minutes to Cross Iron Mills Mall. 25 minutes to Airdrie. 30 minutes to the Calgary Airport. 45 minutes to downtown Calgary.