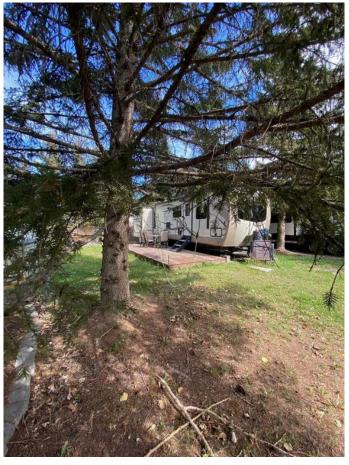

## \$110,000

0 Bedroom, 0.00 Bathroom, Land on 0.07 Acres

Tall Timber, Rural Mountain View County, Alberta

Welcome to #29 Timber Drive in the beautiful Tall Timber leisure Park. If you are looking for a well laid out family geared RV in a super family friendly RV park, then look no more...This Cadillac unit could sleep 8 with a great family room area in the rear consisting of 3 bunk beds and a love seat hide-a-bed the perfect kid zone. The main area has a couch, TV, eating nook, large fridge, covered sink (making for extra counter), microwave and covered stove top and oven. The master bed room at the front has plenty of storage and its own TV. The roomy bathroom has a large shower with room to move around. Seriously one of the best floor plans I've seen in an RV and it shows like new! Definitely a 10! The west facing deck has room to enjoy your evening with your favorite beverage on but I would be remiss if I didn't mention the FABULOUS outdoor kitchen WOW!!! The site includes a roomy shed, firepit area and a wonderful shade tree to relax under. Tall Timber is one of Sundre's most sought after RV parks where you own the lot and the extra's include an indoor swimming pool with a large hot tub, snack/convenient store, pickle ball court, playground, tennis courts and trails along the Red Deer River. This is a special unit on a great site close to all the amenities. Book a viewing today and get in before this years camping season is over.