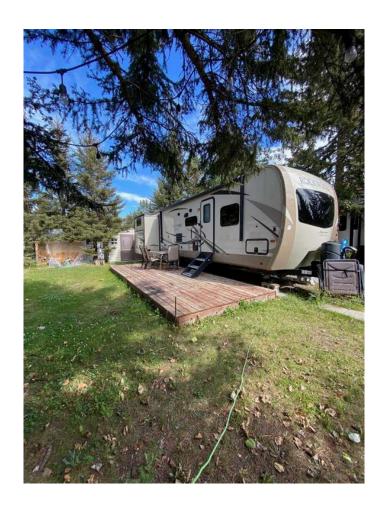

## \$110,000

0 Bedroom, 0.00 Bathroom, Land on 0.07 Acres

Tall Timber, Rural Mountain View County, Alberta

Welcome to #29 Timber Drive in the beautiful Tall Timber leisure Park. If you are looking for a well laid out family geared RV in a super family friendly RV park, then look no more...This Cadillac unit could sleep 8 with a great family room area in the rear consisting of 3 bunk beds and a love seat hide-a-bed the perfect kid zone. The main area has a couch, TV, eating nook, large fridge, covered sink (making for extra counter), microwave and covered stove top and oven. The master bed room at the front has plenty of storage and its own TV. The roomy bathroom has a large shower with room to move around. Seriously one of the best floor plans I've seen in an RV and it shows like new! Definitely a 10! The west facing deck has room to enjoy your evening with your favorite beverage on but I would be remiss if I didn't mention the FABULOUS outdoor kitchen WOW!!! The site includes a roomy shed, firepit area and a wonderful shade tree to relax under. Tall Timber is one of Sundre's most sought after RV parks where you own the lot and the extra's include an indoor swimming pool with a large hot tub, snack/convenient store, pickle ball court, playground, tennis courts and trails along the Red Deer River. This is a special unit on a great site close to all the amenities. Book a viewing today and get in before this years camping season is over.