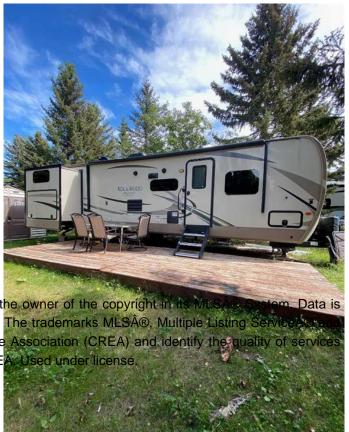

## \$110,000

0 Bedroom, 0.00 Bathroom, Land on 0.07 Acres

Tall Timber, Rural Mountain View County, Alberta

Welcome to #29 Timber Drive in the beautiful Tall Timber leisure Park. If you are looking for a well laid out family geared RV in a super family friendly RV park, then look no more...This Cadillac unit could sleep 8 with a great family room area in the rear consisting of 3 bunk beds and a love seat hide-a-bed the perfect kid zone. The main area has a couch, TV, eating nook, large fridge, covered sink (making for extra counter), microwave and covered stove top and oven. The master bed room at the front has plenty of storage and its own TV. The roomy bathroom has a large shower with room to move around. Seriously one of the best floor plans I've seen in an RV and it shows like new! Definitely a 10! The west facing deck has room to enjoy your evening with your favorite beverage on but I would be remiss if I didn't mention the FABULOUS outdoor kitchen WOW!!! The site includes a roomy shed, firepit area and a wonderful shade tree to relax under. Tall Timber is one of Sundre's most sought after RV parks where you own the lot and the extra's include an indoor swimming pool with a large hot tub, snack/convenient store, pickle ball court, playground, tennis courts and trails along the Red Deer River. This is a special unit on a great site close to all the amenities. Book a viewing today and get in before this years camping season is over.

# **Listing Details**

Listing Office CIR Realty

Data is supplied by Pillar 9â,¢ MLS® System. Pillar 9â,¢ is the owner of the copyright in its MLS® system. Data is deemed reliable but is not guaranteed accurate by Pillar 9â,¢. The trademarks MLS®, Multiple Listing Services the associated logos are owned by The Canadian Real Estate Association (CREA) and identify the quality of services provided by real estate professionals who are members of CREA Used under license.