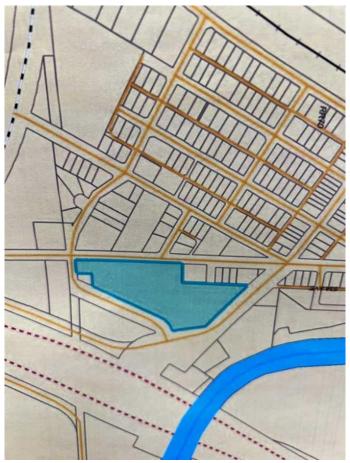

#### \$85,000

0 Bedroom, 0.00 Bathroom, Land on 8.72 Acres

NONE, Sangudo, Alberta

Great opportunity for development. Bare land close to Sangudo ready for someone to develope. Plenty of trees and shrubs . 8.72 acres! Proximately about 3.5 hours drive from Calgary, or about 1.5 hours drive from Edmonton.

### **Community Information**

Address W:5 R:7 T:57 S:1 Q:se

Subdivision NONE
City Sangudo

County Lac Ste. Anne County

Province Alberta
Postal Code T0E 2A0