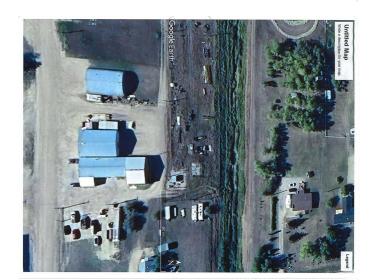

### \$17,900

0 Bedroom, 0.00 Bathroom, Land on 0.82 Acres

NONE, Falher, Alberta

0.82 Acre lot in the commercial area of Falher, Alberta. Zoned M-1.

## **Community Information**

Address Part Of The South West 9-78-21-w5

Subdivision NONE City Falher

County Smoky River No. 130, M.D. of

Province Alberta
Postal Code T0H 0E4