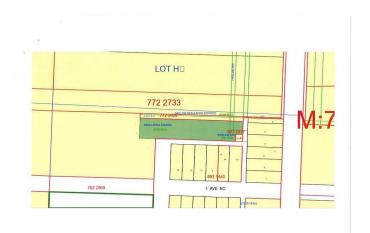

### \$17,900

0 Bedroom, 0.00 Bathroom, Land on 0.82 Acres

NONE, Falher, Alberta

0.82 Acre lot in the commercial area of Falher, Alberta. Zoned M-1.

## **Community Information**

Address Part Of The South West 9-78-21-w5

Subdivision NONE City Falher

County Smoky River No. 130, M.D. of

Province Alberta
Postal Code T0H 0E4

#### **Additional Information**

Date Listed August 14th, 2024

Days on Market 306 Zoning M1