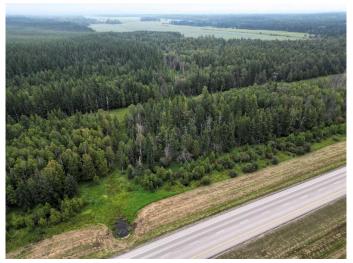

#### \$104,000

0 Bedroom, 0.00 Bathroom, Land on 16.33 Acres

NONE, Rural Yellowhead County, Alberta

Discover the perfect blend of privacy, adventure, and natural splendor with this stunning 16+ acre recreational property. Nestled against Crown land, this expansive parcel is an outdoor enthusiast's dream, offering unparalleled access to nature and a host of recreational opportunities.