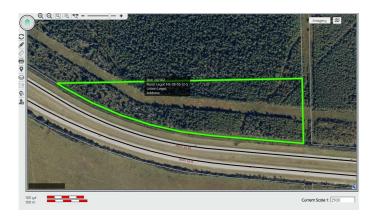

# \$104,000 - Highway 16 W & Range Road 122, Rural Yellowhead County

MLS® #A2157564

#### \$104,000

0 Bedroom, 0.00 Bathroom, Land on 16.33 Acres

NONE, Rural Yellowhead County, Alberta

Discover the perfect blend of privacy, adventure, and natural splendor with this stunning 16+ acre recreational property. Nestled against Crown land, this expansive parcel is an outdoor enthusiast's dream, offering unparalleled access to nature and a host of recreational opportunities.

## **Community Information**

Address Highway 16 W & Range Roa

Subdivision NONE

City Rural Yellowhead County

County Yellowhead County

Province Alberta
Postal Code T7E 5A4