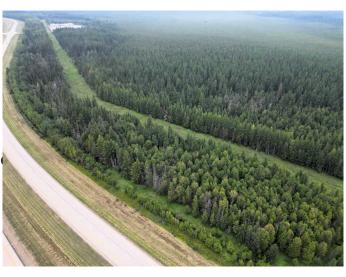

#### \$104,000

0 Bedroom, 0.00 Bathroom, Land on 16.33 Acres

NONE, Rural Yellowhead County, Alberta

Discover the perfect blend of privacy, adventure, and natural splendor with this stunning 16+ acre recreational property. Nestled against Crown land, this expansive parcel is an outdoor enthusiast's dream, offering unparalleled access to nature and a host of recreational opportunities.