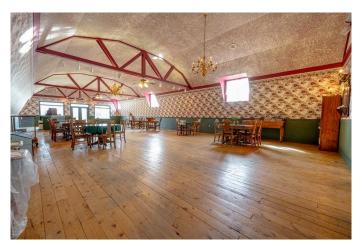

### \$5,000

0 Bedroom, 0.00 Bathroom, Commercial on 0.00 Acres

NONE, Grande Prairie, Alberta

Commercial Kitchen with Large Dining Area for Lease in Grande Prairie - Attention Restaurant Owners! The historic Grande Prairie Dunvegan Tea House restaurant is now available for lease.

This iconic landmark in the Peace Region offers a unique opportunity to lease a +/- 2,600 sqft commercial kitchen and restaurant area with character and charm. Located with excellent highway visibility off the newly twinned Highway 40, this property is easily accessible for customers. A new access road off the north of the property ensures convenient customer access, making it an ideal location for your restaurant business to thrive.

Don't miss out on this incredible opportunity to scale your restaurant business in Grande Prairie. Schedule a tour today and unlock the full potential of this exceptional property! Lease rate includes utilities.