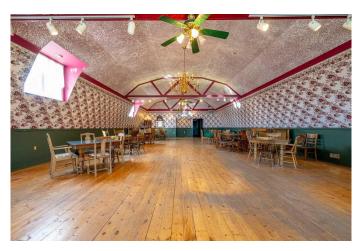

### \$5,000

0 Bedroom, 0.00 Bathroom, Commercial on 0.00 Acres

NONE, Grande Prairie, Alberta

Commercial Kitchen with Large Dining Area for Lease in Grande Prairie - Attention Restaurant Owners! The historic Grande Prairie Dunvegan Tea House restaurant is now available for lease.

This iconic landmark in the Peace Region offers a unique opportunity to lease a +/- 2,600 sqft commercial kitchen and restaurant area with character and charm. Located with excellent highway visibility off the newly twinned Highway 40, this property is easily accessible for customers. A new access road off the north of the property ensures convenient customer access, making it an ideal location for your restaurant business to thrive.

Don't miss out on this incredible opportunity to scale your restaurant business in Grande Prairie. Schedule a tour today and unlock the full potential of this exceptional property! Lease rate includes utilities.