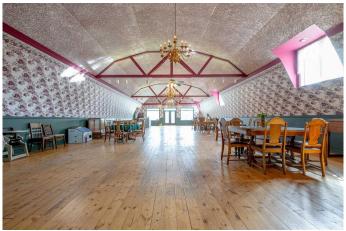

### \$5,000

0 Bedroom, 0.00 Bathroom, Commercial on 0.00 Acres

NONE, Grande Prairie, Alberta

Commercial Kitchen with Large Dining Area for Lease in Grande Prairie - Attention Restaurant Owners! The historic Grande Prairie Dunvegan Tea House restaurant is now available for lease.

This iconic landmark in the Peace Region offers a unique opportunity to lease a +/- 2,600 sqft commercial kitchen and restaurant area with character and charm. Located with excellent highway visibility off the newly twinned Highway 40, this property is easily accessible for customers. A new access road off the north of the property ensures convenient customer access, making it an ideal location for your restaurant business to thrive.

Don't miss out on this incredible opportunity to scale your restaurant business in Grande Prairie. Schedule a tour today and unlock the full potential of this exceptional property! Lease rate includes utilities.