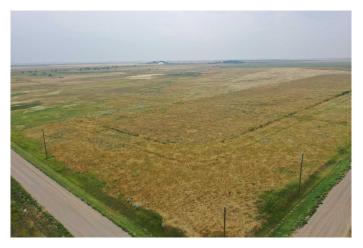

### \$800,000

0 Bedroom, 0.00 Bathroom, Agri-Business on 0.00 Acres

NONE, Grassy Lake, Alberta

Located minutes south of Grassy Lake is this 151 acres of grassland. Perfect for building your dream home or running a few head of cattle. This is also located next to Sherburne Reservoir which is a great spot for fishing and water recreation.