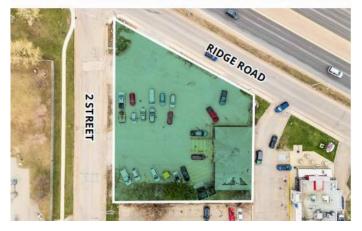

# **Community Information**

Address 220 Ridge Road

Subdivision Downtown\_Strathmore

City Strathmore

County Wheatland County

Province Alberta

Postal Code T1P 1B8

#### **Additional Information**

Date Listed July 26th, 2024

Days on Market 365

Zoning CHWY