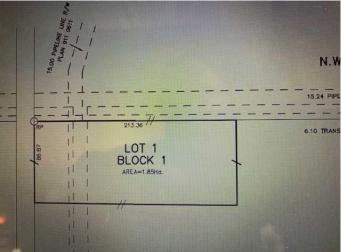

## \$449,000

0 Bedroom, 0.00 Bathroom, Land on 4.57 Acres

NONE, Rural Rocky View County, Alberta

4.57 acres +/- just off the pavement, east of town and within 5 minutes of Crossfield! This level vacant acreage is ready for your dream home. Includes drilled well and no building commitments, power is at the property line and natural gas close by. Start drafting your plans for that dream home! Asking Price does NOT include GST. Check with your accountant.

## **Community Information**

| Address     | Lot 1 (sw 36-28-29-w4) Rge Rd 291 |
|-------------|-----------------------------------|
| Subdivision | NONE                              |
| City        | Rural Rocky View County           |
| County      | Rocky View County                 |
| Province    | Alberta                           |
| Postal Code | TOM 0S0                           |
|             |                                   |