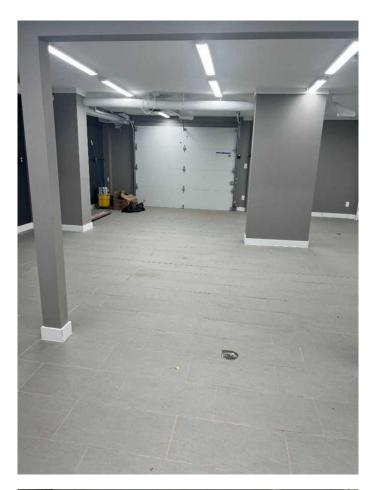

## \$11

0 Bedroom, 0.00 Bathroom, Commercial on 0.03 Acres

Northlands Industrial Park, Red Deer, Alberta

This property must be seen! 4 private offices and a large boardroom above this wide open shop with reception. Your staff will appreciate the upgraded amenities. 3 washrooms. Extremely unique unit. NNN = \$3.12/sqft