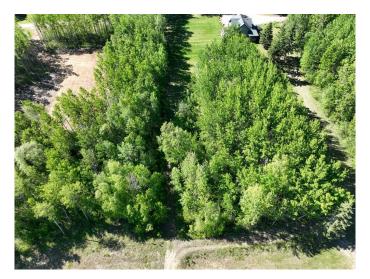

#### \$79,900

0 Bedroom, 0.00 Bathroom, Land on 1.97 Acres

N/A, Rural Athabasca County, Alberta

Lots are selling. This Lot 18 is 1.97 acres, partially treed, and is just off the pavement. Buy a lot in the gorgeous Copper Ridge Estates in Athabasca County, with no requirement to build. Build now, build in the future, or flip it when everything is sold out. The homes already built in the neighborhood create a tidy and peaceful place to live and thrive. Copper Ridge is less than 5 minutes south of Athabasca and is paved to the entrance of the subdivision. Its on the banks of the Tawatinaw Valley, and, as such, is a beautiful rolling haven.