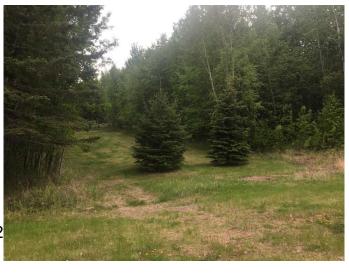

#### \$79,900

0 Bedroom, 0.00 Bathroom, Land on 1.97 Acres

N/A, Rural Athabasca County, Alberta

Lots are selling. This Lot 18 is 1.97 acres, partially treed, and is just off the pavement. Buy a lot in the gorgeous Copper Ridge Estates in Athabasca County, with no requirement to build. Build now, build in the future, or flip it when everything is sold out. The homes already built in the neighborhood create a tidy and peaceful place to live and thrive. Copper Ridge is less than 5 minutes south of Athabasca and is paved to the entrance of the subdivision. Its on the banks of the Tawatinaw Valley, and, as such, is a beautiful rolling haven.