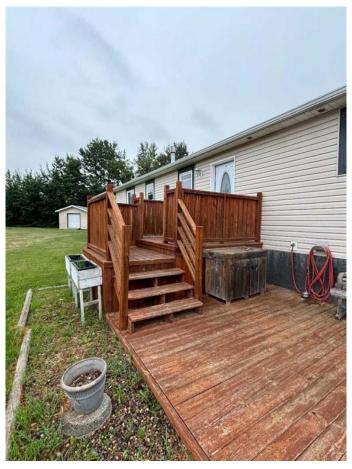

#### Atmore, Atmore, Alberta

Established 10-15 acre parcels of land are hard to come by right now!! This is a rare 10.28 property with a 1650 sq ft, 4 bedroom mobile home. Located between Atmore and Plamondon AB, it is a must see!! The home has a large entry area, spacious living room, kitchen and dining room areas. The home has 4 bedrooms, and two full 4 piece bathrooms. The back entry includes a laundry area and space to put a stand up freezer. This property has a large, beautiful, mature yard. There is plenty of room to do whatever you want on this property!!. Special attention was given to the large back deck, there is a built in BBQ/bar area and multi-levels to enjoy, would be a great space to host guests. There is also enclosed storage space under the back deck. The backyard boasts beautiful landscaped details, including a water feature area, a whimsical bridge and fire pit area. There is a 18' x 24" garage in which you can park a small vehicle or recreational/utility vehicles. This building has electricity and an electric heater. Could be used as an extra socializing area, storage area or garage area. Property also has an additional shed-18' x 14' .There is a 3200g water cistern and a 3200g septic tank/pump out system. Call soon to book your private viewing!!