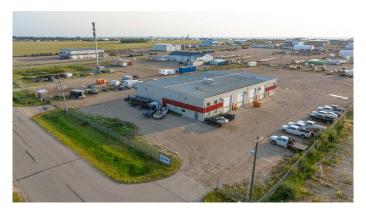

#### \$17

0 Bedroom, 0.00 Bathroom, Commercial on 3.00 Acres

Highway 43 East Industrial Park, Rural Grande Prairie No. 1, County of, Alberta

This 10,000 SF space situated in a multi-tenant property features two 100 ft pull-through bays, a 50 ft wash-bay, and a 60 ft stub-bay. There are four offices, a reception area, and a large mezzanine area for storage or the space could be utilized as a lunch room for the team. The building boasts of 400 amp 240V 3-phase power, radiant heat, municipal water services (holding tank pumps to municipal sewer), and seven 14'W by 16'H overhead doors. The large fenced and graveled yard ensures security with plenty of room for equipment. To book a showing or for more information call your local Commercial Realtor®.

Address 14204 93 Street

Subdivision Highway 43 East Industrial Park

City Rural Grande Prairie No. 1, County of

County Grande Prairie No. 1, County of

Province Alberta
Postal Code T8V 8E4

Interior

Heating Radiant