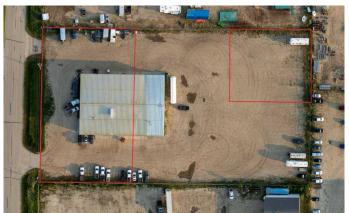

#### \$17

0 Bedroom, 0.00 Bathroom, Commercial on 3.00 Acres

Highway 43 East Industrial Park, Rural Grande Prairie No. 1, County of, Alberta

This 10,000 SF space situated in a multi-tenant property features two 100 ft pull-through bays, a 50 ft wash-bay, and a 60 ft stub-bay. There are four offices, a reception area, and a large mezzanine area for storage or the space could be utilized as a lunch room for the team. The building boasts of 400 amp 240V 3-phase power, radiant heat, municipal water services (holding tank pumps to municipal sewer), and seven 14'W by 16'H overhead doors. The large fenced and graveled yard ensures security with plenty of room for equipment. To book a showing or for more information call your local Commercial Realtor®.

Address 14204 93 Street

Subdivision Highway 43 East Industrial Park

City Rural Grande Prairie No. 1, County of

County Grande Prairie No. 1, County of

Province Alberta
Postal Code T8V 8E4

Interior

Heating Radiant