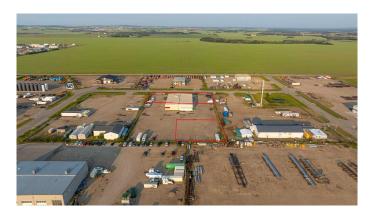

#### \$17

0 Bedroom, 0.00 Bathroom, Commercial on 3.00 Acres

Highway 43 East Industrial Park, Rural Grande Prairie No. 1, County of, Alberta

This 10,000 SF space situated in a multi-tenant property features two 100 ft pull-through bays, a 50 ft wash-bay, and a 60 ft stub-bay. There are four offices, a reception area, and a large mezzanine area for storage or the space could be utilized as a lunch room for the team. The building boasts of 400 amp 240V 3-phase power, radiant heat, municipal water services (holding tank pumps to municipal sewer), and seven 14'W by 16'H overhead doors. The large fenced and graveled yard ensures security with plenty of room for equipment. To book a showing or for more information call your local Commercial Realtor®.

Address 14204 93 Street

Subdivision Highway 43 East Industrial Park

City Rural Grande Prairie No. 1, County of

County Grande Prairie No. 1, County of

Province Alberta
Postal Code T8V 8E4

Interior

Heating Radiant