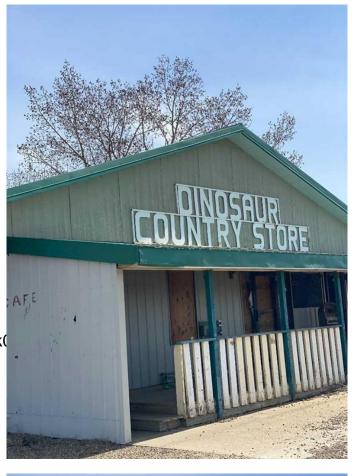

### \$280,000

0 Bedroom, 0.00 Bathroom, Commercial on 0.00 Acres

NONE, Patricia, Alberta

GREAT LOCATION, this property is minutes away to Dinosaur Park, the UNESCO World Heritage Site: COMMERCIAL, RESIDENTIAL PROPERTY WITH LAND. Great Investment and COMMERCIAL Property approx 2800 SF on 3.67 Acers of Land inclding House ( Approx. 1500 sf )at the CORNER of Pr130 and HIGHWAY 544 previously known as DINOSOUR COUNTRY STORE (According to seller, before there was Gas station, Convenience store, restaurant Aand other services). Property have huge potential for future buyer to setup businesses like RV parking, Room rentals or other with permission from Nowell county. The property consists of a convenience store, liquor store, gas bar and a campground with 10 fully serviced sites. A licensed cafe was just added to the mix of offerings this year. Also included is a 3 bedroom 16'x18' modular home (built in 1996) that allows for easy management of the business. The COMMERCIAL Property and home is situated on 3.69 acres of land in Patricia, a hamlet in Southern Alberta, Newell County just 20 kms. northeast of Hwy. 1. Newell County area the richest ranching, irrigated agriculture prodction, oil and gas tourist, recreation, , and scenic regions in Alberta. Once setup it may be a profitable tourist centre and popular destination site for Locals around. Data used for Listing is approximate. Property with Land is Sold As is, where is by seller. Call Realtor for showing.