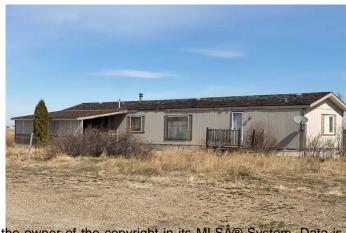

### \$280,000

0 Bedroom, 0.00 Bathroom, Commercial on 0.00 Acres

NONE, Patricia, Alberta

GREAT LOCATION, this property is minutes away to Dinosaur Park, the UNESCO World Heritage Site: COMMERCIAL, RESIDENTIAL PROPERTY WITH LAND. Great Investment and COMMERCIAL Property approx 2800 SF on 3.67 Acers of Land inclding House ( Approx. 1500 sf )at the CORNER of Pr130 and HIGHWAY 544 previously known as DINOSOUR COUNTRY STORE (According to seller, before there was Gas station, Convenience store, restaurant Aand other services). Property have huge potential for future buyer to setup businesses like RV parking, Room rentals or other with permission from Nowell county. The property consists of a convenience store, liquor store, gas bar and a campground with 10 fully serviced sites. A licensed cafe was just added to the mix of offerings this year. Also included is a 3 bedroom 16'x18' modular home (built in 1996) that allows for easy management of the business. The COMMERCIAL Property and home is situated on 3.69 acres of land in Patricia, a hamlet in Southern Alberta, Newell County just 20 kms. northeast of Hwy. 1. Newell County area the richest ranching, irrigated agriculture prodction, oil and gas tourist, recreation, , and scenic regions in Alberta. Once setup it may be a profitable tourist centre and popular destination site for Locals around. Data used for Listing is approximate. Property with Land is Sold As is, where is by seller. Call Realtor for showing.