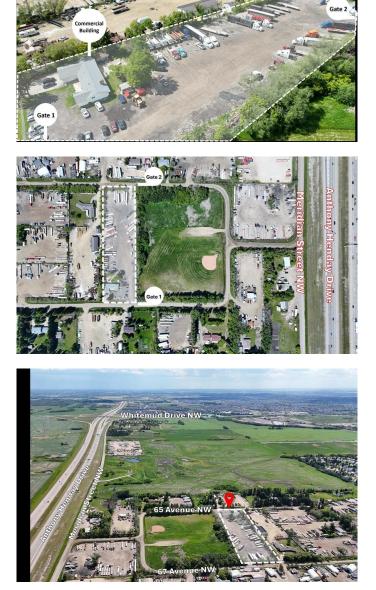

#### \$2,500,000

0 Bedroom, 0.00 Bathroom, Land on 2.99 Acres

Maple Ridge Industrial, Edmonton, Alberta

Prime Industrial Property in Maple Ridge Situated on approximately 3 acres in the Maple Ridge Industrial area, this property offers unparalleled access and convenience. The site is situated on a loop which allows two entry/exit gates, enabling efficient drive-through capabilities for seamless operations.

#### Strategic Location

• Excellent Connectivity: The property boasts easy access to major highways, including Anthony Henday Drive, Whitemud Drive, Sherwood Park Freeway, and 17 Street, facilitating smooth logistics and transportation. Versatile Garage Space

## **Community Information**

| Address     | 504 65 Avenue Nw       |
|-------------|------------------------|
| Subdivision | Maple Ridge Industrial |
| City        | Edmonton               |
| County      | Edmonton               |
| Province    | Alberta                |
| Postal Code | T6P 1S8                |