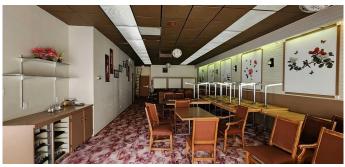

#### \$169,900

0 Bedroom, 0.00 Bathroom, Commercial on 0.00 Acres

Senator Buchanan, Lethbridge, Alberta

GREAT LOCATION FOR THIS RESTAURANT ,NEAR BANK ,GROCERY STORES,RETAIL SHOPS,SCHOOLS RECREATION CENTER. Seats 146 and offers 4375sqft of usable space , Asian menu currently in place. Menu change is possible with landlord approval. Commercial kitchen on site for your convenience. Please do not approach business and bother staff ,all showings should be with a agent .