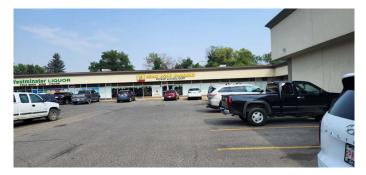

#### \$169,900

0 Bedroom, 0.00 Bathroom, Commercial on 0.00 Acres

Senator Buchanan, Lethbridge, Alberta

GREAT LOCATION FOR THIS RESTAURANT ,NEAR BANK ,GROCERY STORES,RETAIL SHOPS,SCHOOLS RECREATION CENTER. Seats 146 and offers 4375sqft of usable space , Asian menu currently in place. Menu change is possible with landlord approval. Commercial kitchen on site for your convenience. Please do not approach business and bother staff ,all showings should be with a agent .

### **Community Information**

| Address     | 425 13 Street N  |
|-------------|------------------|
| Subdivision | Senator Buchanan |
| City        | Lethbridge       |
| County      | Lethbridge       |
| Province    | Alberta          |
| Postal Code | T1H 2S3          |