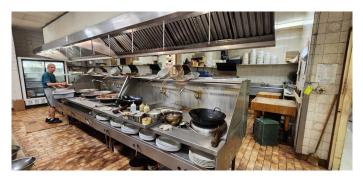

#### \$169,900

0 Bedroom, 0.00 Bathroom, Commercial on 0.00 Acres

Senator Buchanan, Lethbridge, Alberta

GREAT LOCATION FOR THIS RESTAURANT ,NEAR BANK ,GROCERY STORES,RETAIL SHOPS,SCHOOLS RECREATION CENTER. Seats 146 and offers 4375sqft of usable space , Asian menu currently in place. Menu change is possible with landlord approval. Commercial kitchen on site for your convenience. Please do not approach business and bother staff ,all showings should be with a agent .