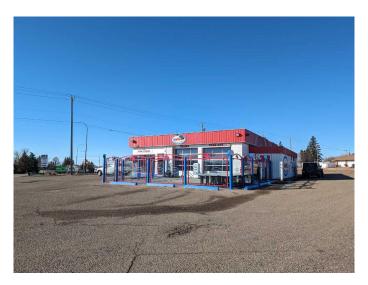

### \$6,000

0 Bedroom, 0.00 Bathroom, Commercial on 0.00 Acres

SW Hill, Medicine Hat, Alberta

Presenting an excellent opportunity to lease a 2,650 Sqft building strategically situated on the busy corner of Gershaw Drive & 7 St SW. Located on the SW Hill, this property offers a prime location for businesses looking to establish themselves in a high-traffic area. This building currently features a spacious patio, an expansive dining area, a comfortable sit-up bar, an open kitchen, and well-maintained washrooms. It can accommodate up to 114 patrons indoors and 42 on the patio, providing ample space for a thriving business. Additionally, there is a generous 25,375 square foot lot open for negotiation, perfect for your development aspirations. This versatile space can be tailored to suit a variety of business needs, making it an ideal choice for entrepreneurs seeking a prime location to start or expand their business. If you have been looking for a prime location building to start your business, this is the one! Lease a turn key business, building and land!!

## **Community Information**

Address 710 Gershaw Drive Sw

Subdivision SW Hill

City Medicine Hat
County Medicine Hat

Province Alberta
Postal Code T1A 5C8

Interior

Heating Forced Air, Natural Gas

Cooling Central Air