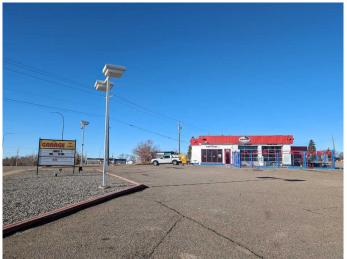

### \$6,000

0 Bedroom, 0.00 Bathroom, Commercial on 0.00 Acres

SW Hill, Medicine Hat, Alberta

Presenting an excellent opportunity to lease a 2,650 Sqft building strategically situated on the busy corner of Gershaw Drive & 7 St SW. Located on the SW Hill, this property offers a prime location for businesses looking to establish themselves in a high-traffic area. This building currently features a spacious patio, an expansive dining area, a comfortable sit-up bar, an open kitchen, and well-maintained washrooms. It can accommodate up to 114 patrons indoors and 42 on the patio, providing ample space for a thriving business. Additionally, there is a generous 25,375 square foot lot open for negotiation, perfect for your development aspirations. This versatile space can be tailored to suit a variety of business needs, making it an ideal choice for entrepreneurs seeking a prime location to start or expand their business. If you have been looking for a prime location building to start your business, this is the one! Lease a turn key business, building and land!!

## **Community Information**

Address 710 Gershaw Drive Sw

Subdivision SW Hill

City Medicine Hat
County Medicine Hat

Province Alberta
Postal Code T1A 5C8

Interior

Heating Forced Air, Natural Gas

Cooling Central Air