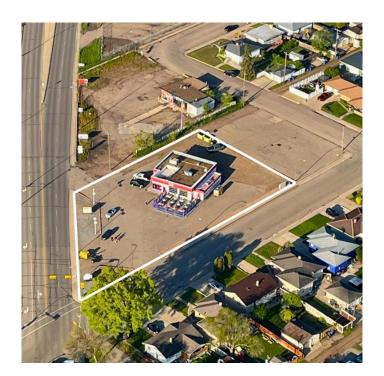

## \$899,000

0 Bedroom, 0.00 Bathroom, Commercial on 0.58 Acres

SW Hill, Medicine Hat, Alberta

Presenting an unparalleled opportunity to acquire a premium commercial building and expansive lot. Strategically located at the bustling corner of Gershaw Drive & 7 St SW, this property boasts a generous 25,375 square foot lot, perfect for your development aspirations. This versatile property offers multiple opportunities. The strategic positioning in a high-traffic area provides maximum visibility, while the generous lot size offers ample space for various development projects. Another option here is you can lease the building for \$6,000 per month, providing an immediate income stream. The high-traffic location ensures excellent visibility and accessibility, making it ideal for businesses looking to maximize their exposure. Why invest here? Whether you're an ambitious developer or a business owner looking for growth potential, this property is a perfect fit. Don't miss out on this exceptional opportunity!

# **Community Information**

Address 710 Gershaw Drive Sw

Subdivision SW Hill

City Medicine Hat
County Medicine Hat

Province Alberta

Postal Code T1A 5C8