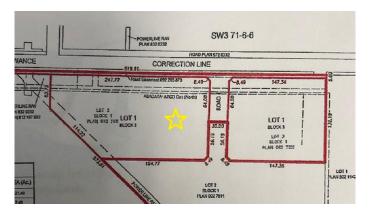

### \$1,800,000

0 Bedroom, 0.00 Bathroom, Land on 8.00 Acres

NONE, Rural Grande Prairie No. 1, County of, Alberta

Correction Line West Industrial. Just south of Grande Prairie with convenient access to Highway 40, Correction Line, 116 st and future southwest bypass. This RM-1 Industrial land is some of the only available Industrial land on south side of town. Subdivision is now approved for 5 and 8 acre lots and flexibility available for larger parcels if desired. Lots will include: paved roads, power, gas, Aquatera water and County taxes. Great visibility from Correction Line, 116 St and future South West Bypass. Contact your realtor for more details or information package. Vendor is a licensed REALTOR® in the Province of Alberta

### **Additional Information**

Date Listed July 10th, 2024

Days on Market 291 Zoning RM-1