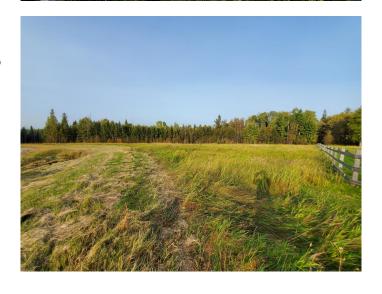

#### \$85,000

0 Bedroom, 0.00 Bathroom, Land on 7.68 Acres

NONE, Rural Yellowhead County, Alberta

Beautifully treed high land ready to build your dream executive home. At the end of a cul de sac in Tollerton Hill Estates, this 7.68 acre piece has water well on the lot, and power/gas at the property line.