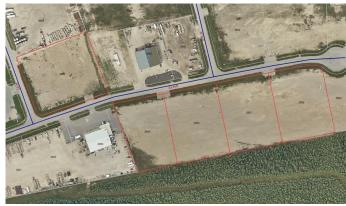

## \$667,500

0 Bedroom, 0.00 Bathroom, Land on 2.31 Acres

NONE, Whitecourt, Alberta

2.67 acres for industrial developement with adjoining lots available. Seller / developer can also build to suit. Easy paved access to highway. Great location next to other industrial development.