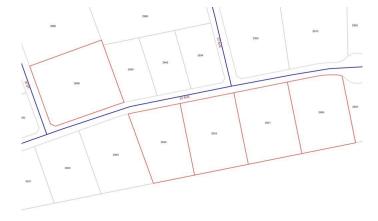

## \$667,500

0 Bedroom, 0.00 Bathroom, Land on 2.31 Acres

NONE, Whitecourt, Alberta

2.67 acres for industrial developement with adjoining lots available. Seller / developer can also build to suit. Easy paved access to highway. Great location next to other industrial development.