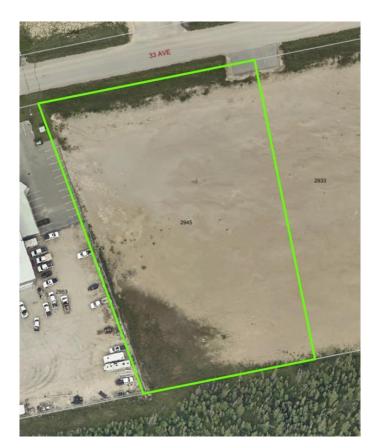

# \$667,500 - 2945 33 Avenue, Whitecourt

MLS® #A2147422

## \$667,500

0 Bedroom, 0.00 Bathroom, Land on 2.31 Acres

NONE, Whitecourt, Alberta

2.67 acres for industrial developement with adjoining lots available. Seller / developer can also build to suit. Easy paved access to highway. Great location next to other industrial development.

# **Community Information**

Address 2945 33 Avenue

Subdivision NONE

City Whitecourt

County Woodlands County

Province Alberta
Postal Code T7S 1P3