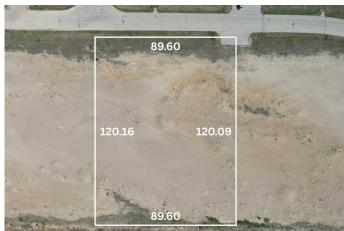

## \$667,500

0 Bedroom, 0.00 Bathroom, Land on 2.67 Acres

NONE, Whitecourt, Alberta

High and open 2.67 acres, ready to build. Developer can also build to suit. 4 adjoining lots available as well. Easy highway access. Centrally located next to main industrial in the town with good highway access, east end of Whitecourt.

MLS® # A2147420 Price \$667,500

Bathrooms 0.00
Acres 2.67
Type Land

Sub-Type Commercial Land

Status Active