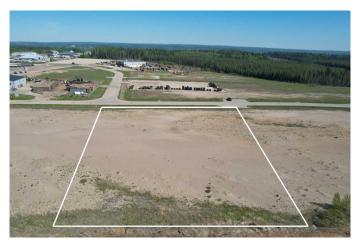

## \$667,500

0 Bedroom, 0.00 Bathroom, Land on 2.67 Acres

NONE, Whitecourt, Alberta

High and open 2.67 acres, ready to build. Developer can also build to suit. 4 adjoining lots available as well. Easy highway access. Centrally located next to main industrial in the town with good highway access, east end of Whitecourt.