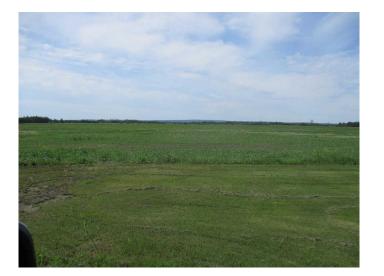

### \$1,495,000

4 Bedroom, 3.00 Bathroom, Agri-Business on 290.00 Acres

NONE, Rural Northern Lights, County of, Alberta

Here is a chance to purchase a 1/2 section of good open farmland located right on the pavement only 1.5 miles south of Manning Ab.! Farmland consists of 2 quarter sections with 290 cultivated acres and seeded to grain this year. There is a gas lease that has paid \$2400.00 for 2024. Current renter for the land is paying \$65.00 per acre for the 2025 crop season.

Lot Description Farm