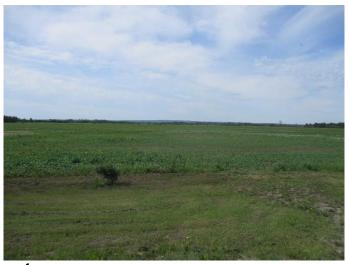

### \$1,495,000

4 Bedroom, 3.00 Bathroom, Agri-Business on 290.00 Acres

NONE, Rural Northern Lights, County of, Alberta

Here is a chance to purchase a 1/2 section of good open farmland located right on the pavement only 1.5 miles south of Manning Ab.! Farmland consists of 2 quarter sections with 290 cultivated acres and seeded to grain this year. There is a gas lease that has paid \$2400.00 for 2024. Current renter for the land is paying \$65.00 per acre for the 2025 crop season.

Lot Description Farm