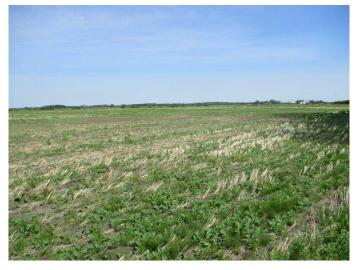

### \$1,495,000

4 Bedroom, 3.00 Bathroom, Agri-Business on 290.00 Acres

NONE, Rural Northern Lights, County of, Alberta

Here is a chance to purchase a 1/2 section of good open farmland located right on the pavement only 1.5 miles south of Manning Ab.! Farmland consists of 2 quarter sections with 290 cultivated acres and seeded to grain this year. There is a gas lease that has paid \$2400.00 for 2024. Current renter for the land is paying \$65.00 per acre for the 2025 crop season.

Lot Description Farm