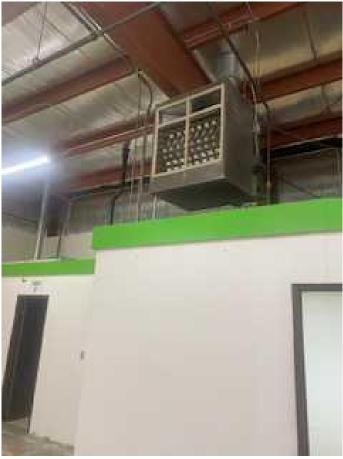

# \$2,500 - 3 Onely Crescent, Swan Hills

MLS® #A2145413

## \$2,500

0 Bedroom, 0.00 Bathroom, Commercial on 0.00 Acres

NONE, Swan Hills, Alberta

This would make a great shop for retail, small engine repairs, or whatever business you can dream up for this large shop!





Built in 1964

### **Essential Information**

| MLS® #     | A2145413   |
|------------|------------|
| Price      | \$2,500    |
| Bathrooms  | 0.00       |
| Acres      | 0.00       |
| Year Built | 1964       |
| Туре       | Commercial |
| Sub-Type   | Industrial |
| Status     | Active     |

## **Community Information**

| Address     | 3 Onely Crescent |
|-------------|------------------|
| Subdivision | NONE             |
| City        | Swan Hills       |
| County      | Big Lakes County |
| Province    | Alberta          |
| Postal Code | T0G 0B6          |

#### Interior

Heating

## Exterior

Roof Metal Foundation Block

Forced Air

## **Additional Information**

Date ListedJune 28th, 2024Days on Market353

## **Listing Details**

Listing Office RE/MAX ADVANTAGE (WHITECOURT)